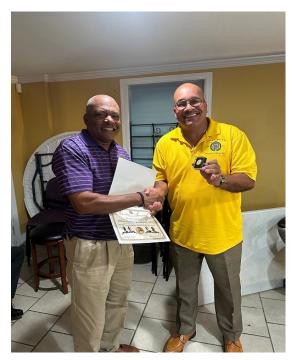

### **2023 Service Awards**

October 3, 2023— Rho Phi Chapter presented Service Awards pins and certificates to the following brothers:

- 50 Years—Bro. Almore Cato
- 45 years—Bro. Kelmer Steverson, Jr.
- 40 years—Bro. Terrence Augillard
- 40 years—Bro. Derek Rabb