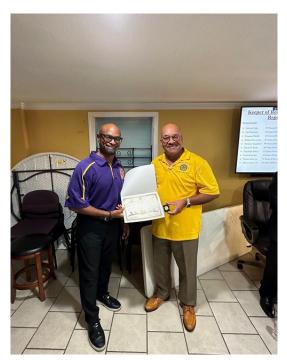

### **2023 Service Awards**

October 3, 2023— Rho Phi Chapter presented Service Awards pins and certificates to the following brothers:

- 50 Years—Bro. Almore Cato
- 45 years—Bro. Kelmer Steverson, Jr.
- 40 years—Bro. Terrence Augillard
- 40 years—Bro. Derek Rabb