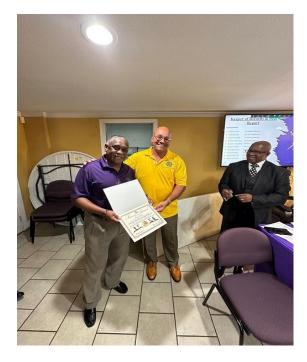

### **2023 Service Awards**

October 3, 2023— Rho Phi Chapter presented Service Awards pins and certificates to the following brothers:

- 50 Years—Bro. Almore Cato
- 45 years—Bro. Kelmer Steverson, Jr.
- 40 years—Bro. Terrence Augillard
- 40 years—Bro. Derek Rabb