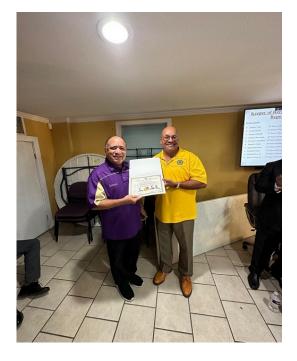

### **2023 Service Awards**

October 3, 2023— Rho Phi Chapter presented Service Awards pins and certificates to the following brothers:

- 50 Years—Bro. Almore Cato
- 45 years—Bro. Kelmer Steverson, Jr.
- 40 years—Bro. Terrence Augillard
- 40 years—Bro. Derek Rabb