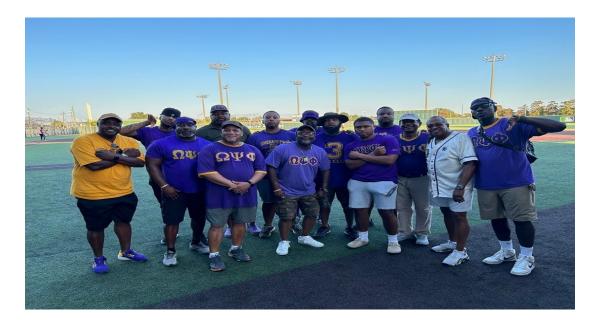

# **GNOPHC** Pan-Hellenic Softball Game

August 19, 2023— The National Pan Hellenic Council's Greater New Orleans Chapter held its annual softball game at Wesley Barrow stadium. Brothers from Rho Phi chapter participated in the day of fun, fellowship and fraternal competition against members of local chapters of the Alpha Phi Alpha, Kappa Alpha Psi and Phi Beta Sigma fraternities.