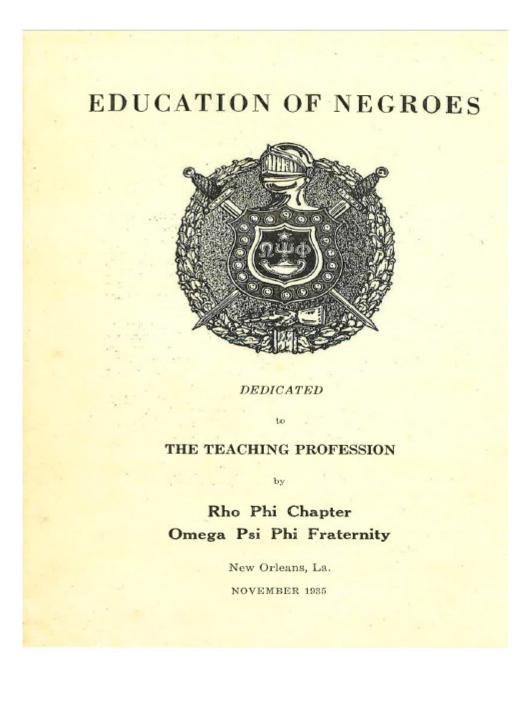

### **Rho Phi Chapter Historical Event**

The picture below is a from a document shared by Bro. Paul West .The event was a presentation on "The Education of Negroes" and was dedicated to the teaching profession by Rho Phi chapter brothers